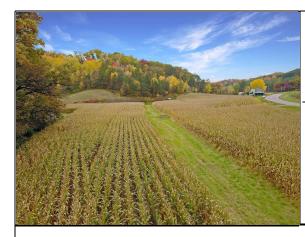

Items Included:

**Items Excluded:** 

Check out this beautifully located 1.8 acre lot located on County Hwy B, just North of Sparta. Nestled into rolling ridges, this lot has the potential to be an outstanding building lot. Views of the valley are grand and being less that 10 minutes from Sparta offers excellent build site potential.