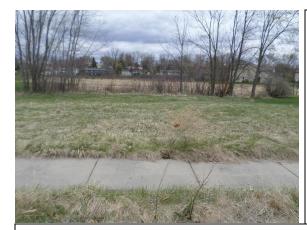

Purchase Options Sell entirely

**Available Info** Cannot be divided, Aerial photos, Restrictions

/Covenants, Fences Allowed

Waterfront Y/N Lake/River Name

**Items Included:** 

Items Excluded:

Location - Location + Price - Price - Price = Excellent Deal! This 1.31 Acre lot is located on Eberlein Drive on Mauston's west side across the street from Churches. It is in newer, beautiful Maugh's Creek Subdivision. Best of all it is less than 2 blocks from Mauston's Schools! It measures approximately 116' wide by 492' Deep. The back 390'+/- is a designated conservancy easement area (copy in associated documents as are the covenants and flood plain map). The sidewalk is in and the utilities are underground. It appears neighbors brought in fill and there are several walk-out basements in the subdivision. Keep the back mowed for a large beautiful back yard. This is an excellent place for your new home or duplex!