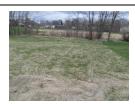

Purchase Options Sell entirely

**Available Info** Cannot be divided, Aerial photos, Restrictions

/Covenants, Fences Allowed

Waterfront Y/N Lake/River Name

**Items Included:** 

Items Excluded:

Location - Location + Price - Price - Price = Excellent Deal! This 1.31 Acre lot is located on Eberlein Drive on Mauston's west side across the street from Churches. It is in newer, beautiful Maugh's Creek Subdivision. Best of all it is less than 2 blocks from Mauston's Schools! It measures approximately 116' wide by 492' Deep. The back 390'+/- is a designated conservancy easement area (copy in associated documents as are the covenants and flood plain map). The sidewalk is in and the utilities are underground. It appears neighbors brought in fill and there are several walk-out basements in the subdivision. Keep the back mowed for a large beautiful back yard. This is an excellent place for your new home or duplex!